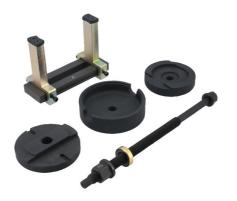

## Rear Axle Carrier (Sub-frame) Bush Tool – for BMW X5 &

Designed to remove and fit the 4 rear sub-frame bushes found on the BMW X5 (E53 chassis). Can also be used on the L322 Range Rovers that utilise the same BMW sub-frame assemblies.

## **Additional Information**

- Applications include: BMW X5 (E53 chassis 1999 2006) & Range Rover L322 (2001 2011).
- Used to extract and insert the sub-frame (differential carrier) to body bushes without dropping the sub-frame from the vehicle.