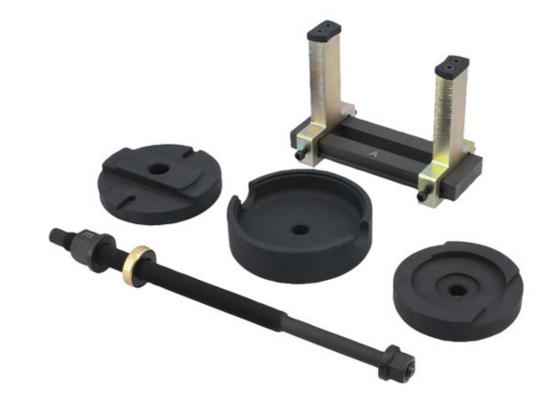

## Rear Axle Carrier (Sub-frame) Bush Tool – for BMW X5 &

Designed to remove and fit the 4 rear sub-frame bushes found on the BMW X5 (E53 chassis). Can also be used on the L322 Range Rovers that utilise the same BMW sub-frame assemblies.

## **Additional Information**

- Applications include: BMW X5 (E53 chassis 1999 2006) & Range Rover L322 (2001 2011).
- Used to extract and insert the sub-frame (differential carrier) to body bushes without dropping the sub-frame from the vehicle.