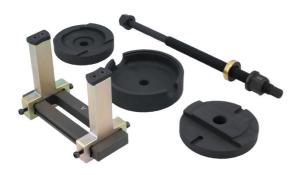

## Rear Axle Carrier (Sub-frame) Bush Tool – for BMW X5 &

Designed to remove and fit the 4 rear sub-frame bushes found on the BMW X5 (E53 chassis). Can also be used on the L322 Range Rovers that utilise the same BMW sub-frame assemblies.

## **Additional Information**

- Applications include: BMW X5 (E53 chassis 1999 2006) & Range Rover L322 (2001 2011).
- Used to extract and insert the sub-frame (differential carrier) to body bushes without dropping the sub-frame from the vehicle.